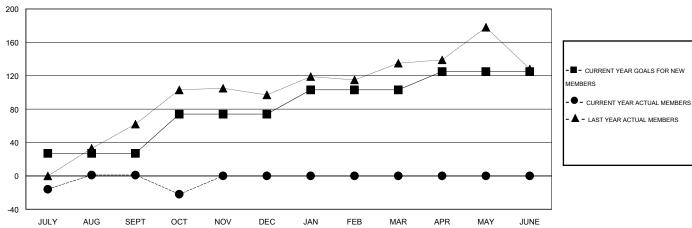

#### GOALS AND ACTUAL MEMBERS CUMULATIVE

|                  |                 |    |                                | -                     |              |     |
|------------------|-----------------|----|--------------------------------|-----------------------|--------------|-----|
| DROPPED CLUBS: 0 |                 |    | 15 CLUBS OF 45 ADDED 1 OR MORE | GENDER DISTRIBUTION   |              |     |
|                  |                 |    | NEW MEMBERS                    | MALE                  | 502 (40.13%) |     |
|                  |                 |    |                                | FEMALE                | 749 (59.87%) |     |
|                  | DROPPED MEMBERS |    |                                |                       |              |     |
|                  | DECEASED        | 2  |                                |                       |              |     |
| CLUB CANCELLED 0 |                 | 0  | CLICK HERE FOR HEALTH          | FAMILY UNIT MEMBERS   |              | 262 |
|                  | OTHER 73        |    | ASSESSMENT DATA                | HEAD OF HOUSEHOLD     | 109          |     |
|                  |                 |    |                                | NON-HEAD OF HOUSEHOLD |              | 153 |
|                  | TOTAL           | 75 |                                | NON-HEAD OF HOUSEHOLD |              | 100 |