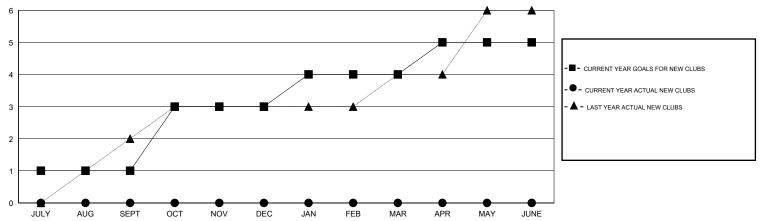

ARAB REP OF EGYPT**

GMT CA 6-Afi

| Clubs  RESULTS FOR 2016-2017 |   |   |   |   | Members  RESULTS FOR 2016-2017 |    |    |    |     |
|------------------------------|---|---|---|---|--------------------------------|----|----|----|-----|
|                              |   |   |   |   |                                |    |    |    |     |
| JULY/AUG/SEPT                | 1 | 0 | 0 | 0 | JULY/AUG/SEPT                  | 27 | 42 | 41 | 1   |
| OCT/NOV/DEC                  | 2 | 0 | 0 | 0 | OCT/NOV/DEC                    | 47 | 11 | 34 | -23 |
| JAN/FEB/MAR                  | 1 | 0 | 0 | 0 | JAN/FEB/MAR                    | 29 | 0  | 0  | 0   |
| APR/MAY/JUNE                 | 1 | 0 | 0 | 0 | APR/MAY/JUNE                   | 22 | 0  | 0  | 0   |

### GOALS AND ACTUAL NEW CLUBS CUMULATIVE



#### GOALS AND ACTUAL MEMBERS CUMULATIVE



|                  |                 |    |                                | -                     |              |     |
|------------------|-----------------|----|--------------------------------|-----------------------|--------------|-----|
| DROPPED CLUBS: 0 |                 |    | 15 CLUBS OF 45 ADDED 1 OR MORE | GENDER DISTRIBUTION   |              |     |
|                  |                 |    | NEW MEMBERS                    | MALE                  | 502 (40.13%) |     |
|                  |                 |    |                                | FEMALE                | 749 (59.87%) |     |
|                  | DROPPED MEMBERS |    |                                |                       |              |     |
|                  | D